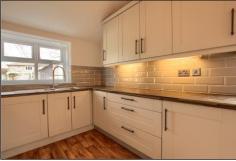

### KITCHEN/DINER - 7.2m x 2.54m (23'7" x 8'4")

With light grey shaker design wall, drawer, and floor units, wood block effect roll edge worktop, electric oven with four ring gas hob and matt black extractor fan, one and a half bowl stainless steel sink unit with mixer tap, integrated fridge freezer and washing machine. UPVC door to the rear garden, radiator, and woodgrain effect vinyl flooring.