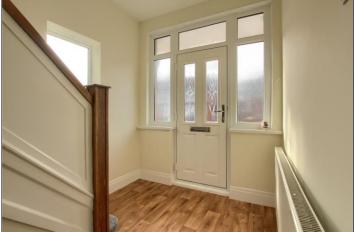

## ENTRANCE HALL - 3.96m x 2.06m (13' x 6'9")

With red composite entrance door, staircase to the first floor, woodgrain effect vinyl flooring and radiator.

LOUNGE/DINING ROOM - 7.42m (24'4") x 3.4m (11'2") reducing to 2.92m (9'7")