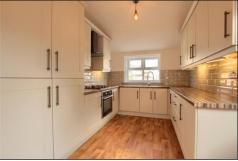

### KITCHEN/DINER - 7.2m x 2.54m (23'7" x 8'4")

With light grey shaker design wall, drawer, and floor units, wood block effect roll edge worktop, electric oven with four ring gas hob and matt black extractor fan, one and a half bowl stainless steel sink unit with mixer tap, integrated fridge freezer and washing machine. UPVC door to the rear garden, radiator, and woodgrain effect vinyl flooring.