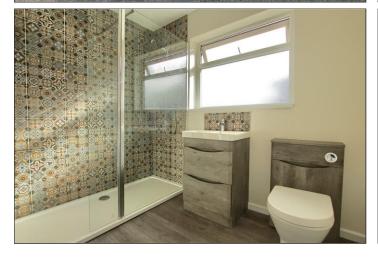

### SHOWER ROOM - 2.44m x 2.44m (8' x 8')

Comprising close coupled WC, vanity wash hand basin with mixer tap, walk-in shower, tiled walls, towel radiator, and spotlights in the ceiling.