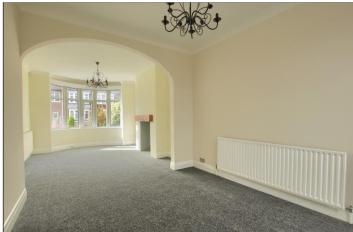

## ENTRANCE HALL - 3.96m x 2.06m (13' x 6'9")

With red composite entrance door, staircase to the first floor, woodgrain effect vinyl flooring and radiator.

LOUNGE/DINING ROOM - 7.42m (24'4") x 3.4m (11'2") reducing to 2.92m (9'7")

With two radiators and patio door to the rear garden.