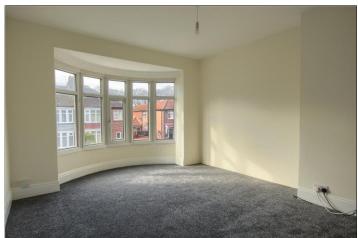

## ENTRANCE HALL - 3.96m x 2.06m (13' x 6'9")

With red composite entrance door, staircase to the first floor, woodgrain effect vinyl flooring and radiator.

LOUNGE/DINING ROOM - 7.42m (24'4") x 3.4m (11'2") reducing to 2.92m (9'7")

With two radiators and patio door to the rear garden.