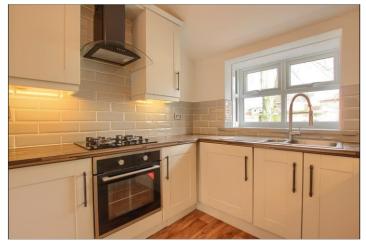

### KITCHEN/DINER - 7.2m x 2.54m (23'7" x 8'4")

With light grey shaker design wall, drawer, and floor units, wood block effect roll edge worktop, electric oven with four ring gas hob and matt black extractor fan, one and a half bowl stainless steel sink unit with mixer tap, integrated fridge freezer and washing machine. UPVC door to the rear garden, radiator, and woodgrain effect vinyl flooring.