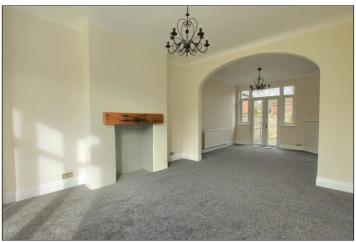

## ENTRANCE HALL - 3.96m x 2.06m (13' x 6'9")

With red composite entrance door, staircase to the first floor, woodgrain effect vinyl flooring and radiator.

LOUNGE/DINING ROOM - 7.42m (24'4") x 3.4m (11'2") reducing to 2.92m (9'7")

With two radiators and patio door to the rear garden.