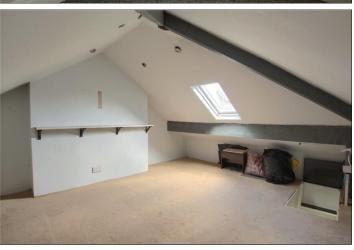

The property comprises entrance hall, open plan lounge/dining room and kitchen. On the first floor there are three bedrooms and a shower room. The loft space has been converted for storage which is accessible via the landing (no regs).