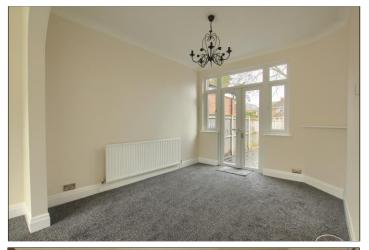

## ENTRANCE HALL - 3.96m x 2.06m (13' x 6'9")

With red composite entrance door, staircase to the first floor, woodgrain effect vinyl flooring and radiator.

LOUNGE/DINING ROOM - 7.42m (24'4") x 3.4m (11'2") reducing to 2.92m (9'7")