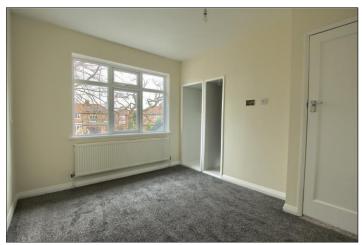

## ENTRANCE HALL - 3.96m x 2.06m (13' x 6'9")

With red composite entrance door, staircase to the first floor, woodgrain effect vinyl flooring and radiator.

LOUNGE/DINING ROOM - 7.42m (24'4") x 3.4m (11'2") reducing to 2.92m (9'7")