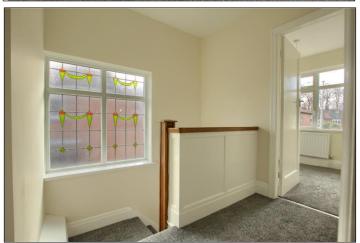

The property comprises entrance hall, open plan lounge/dining room and kitchen. On the first floor there are three bedrooms and a shower room. The loft space has been converted for storage which is accessible via the landing (no regs).

#### LANDING

BEDROOM ONE -  $3.76m \times 3.43m (12'4" \times 11'3")$  With radiator.

**BEDROOM TWO** - **3.76m** x **3.43m** (**12'4"** x **11'3"**) With radiator.

**TO VIEW:** Tel: 01642 254222 64-66 Borough Road, Middlesbrough, TS1 2JH