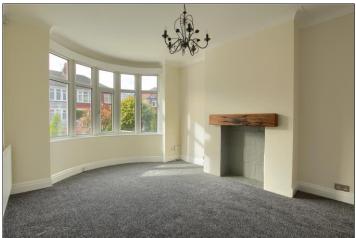

## ENTRANCE HALL - 3.96m x 2.06m (13' x 6'9")

With red composite entrance door, staircase to the first floor, woodgrain effect vinyl flooring and radiator.

LOUNGE/DINING ROOM - 7.42m (24'4") x 3.4m (11'2") reducing to 2.92m (9'7")

With two radiators and patio door to the rear garden.