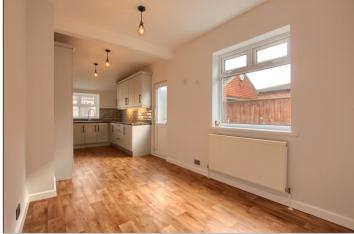

## ENTRANCE HALL - 3.96m x 2.06m (13' x 6'9")

With red composite entrance door, staircase to the first floor, woodgrain effect vinyl flooring and radiator.

LOUNGE/DINING ROOM - 7.42m (24'4") x 3.4m (11'2") reducing to 2.92m (9'7")

With two radiators and patio door to the rear garden.

### KITCHEN/DINER - 7.2m x 2.54m (23'7" x 8'4")

With light grey shaker design wall, drawer, and floor units, wood block effect roll edge worktop, electric oven with four ring gas hob and matt black extractor fan, one and a half bowl stainless steel sink unit with mixer tap, integrated fridge freezer and washing machine. UPVC door to the rear garden, radiator, and woodgrain effect vinyl flooring.